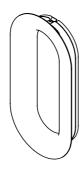

## Fat flush pull handle, oval steel

## **Tom Dixon** collection

Product

70x140mm, satin finish

FAT flush pull handle, oval, 70x140mm, satin finish. The FAT collection is a series of Inish. The FAI collection is a series of architectural hardware picese designed by English industrial designer Tom Dixon. Manufactured in the highest quality marine grade, AISI 316 stainless steel, protecting against high levels of corrosion. Diameter: ØTOmm. W: 70mmxH: 140mmxD: 19mm. 20-year warranty.