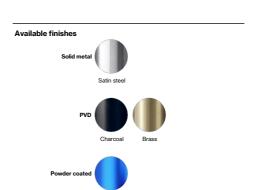

Product data sheet

Item number

Surface

12901002100

Satin finish

## Fat flush pull handle, oval steel

## **Tom Dixon** collection

Product

70x140mm, satin finish



FAT flush pull handle, oval, 70x140mm, satin finish. The FAT collection is a series of Inish. The FAI collection is a series of architectural hardware picese designed by English industrial designer Tom Dixon. Manufactured in the highest quality marine grade, AISI 316 stainless steel, protecting against high levels of corrosion. Diameter: ØTOmm. W: 70mmxH: 140mmxD: 19mm. 20-year warranty.

Product specification Dimensions: 70x140x19mm.
Diameter: Ø70mm Material: stainless steel AISI 316
Surface finish: satin grain 320, crafted by hand 20-year warranty (5 years for coated items)







Spare parts/

14970102016 - Grub screw, M5x6.8mm 14970102019 - Grub screw, M5x8.3mm

Mounting

https://dline.com/mounting-instructions/

9 pcs. in a bag

## Product care

Product care
diline products are produced in the highest quality marine grade AISI 316 stainless steel. To sustain the
unique diline finish places follow the below instructions:
Whath down the surfaces using soapy water or mild detergent
Always thoroughly rinse of think clean water
To complete the cleaning procedure oflypoillish the surface with a soft dry cloth
Please do not use socuring powder, steel wood, chloride based detergents or other aggressive cleaning
file spots or corrosion appear on the surface is int on due to the stainless steel quality, but to impurities in the
environment, aggressive conditions or impro