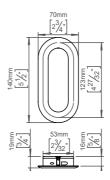

## **Tom Dixon** collection

Product

70x140mm, satin finish

FAT flush pull handle, oval, 70x140mm, satin finish. The FAT collection is a series of Inish. The FAI collection is a series of architectural hardware picese designed by English industrial designer Tom Dixon. Manufactured in the highest quality marine grade, AISI 316 stainless steel, protecting against high levels of corrosion. Diameter: ØTOmm. W: 70mmxH: 140mmxD: 19mm. 20-year warranty.

Product specification Dimensions: 70x140x19mm.
Diameter: Ø70mm Material: stainless steel AISI 316
Surface finish: satin grain 320, crafted by hand 20-year warranty (5 years for coated items)

Spare parts/